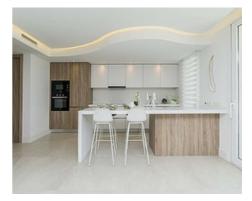

The interior of the homes is based on the "open plan" and "total living" concepts, giving priority to a spacious living room which leads to a large open terrace, both fully integrated into the surrounding corn oak meadows and making the most of the predominantly southern aspect and the views of the golf course and the sea.

## **Match Home**

info@match-homes.com https://nd.match-homes.com/ 661 66 68 62

flooring, large windows, fitted kitchen with appliances, lighting packages in every room and air-conditioning, amongst other benefits. The homes have the most effective thermal and acoustic insulation available on the market (Energy certificate: B).