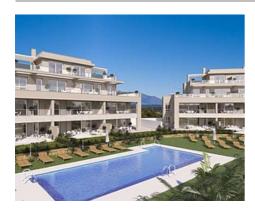

This residential project with 80 apartments in 10 three storey buildings, spread over • Terrace: 88 m <sup>2</sup> three phases that surround the 3 communal pools.

Each building has 8 spacious apartments over three floors (ground, first and penthouse), two of these have 2 bedrooms and the rest have 3 bedrooms, and 2 bathrooms.

The complex will have a large leisure area for communal use, the approximate size of three football pitches, and the corn oak meadows will have footpaths and benches for seating etc.

The project already has a construction licence and building has started on the first phase of 24 homes and a communal pool.