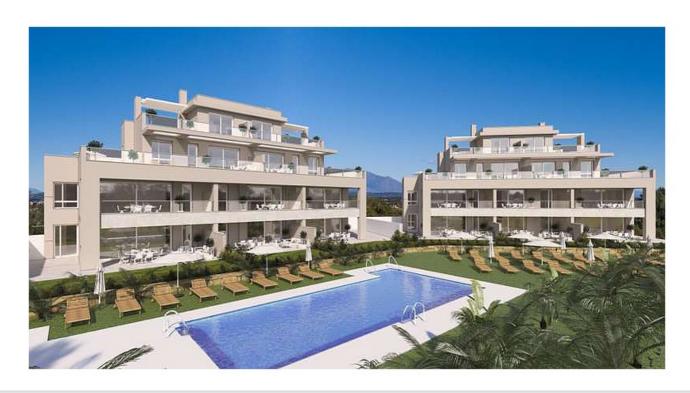

## **Location: Sotogrande | San Roque**

Exclusive residential project with new apartments and penthouses with 2 and 3 • Reference: AP1475 bedrooms with contemporary Mediterranean styling located at the heart of the famous • San Roque Club resort.

This residential project with 80 apartments in 10 three storey buildings, spread over • Terrace: 88 m <sup>2</sup> three phases that surround the 3 communal pools.

Each building has 8 spacious apartments over three floors (ground, first and penthouse), two of these have 2 bedrooms and the rest have 3 bedrooms, and 2 bathrooms.

The complex will have a large leisure area for communal use, the approximate size of three football pitches, and the corn oak meadows will have footpaths and benches for seating etc.

The project already has a construction licence and building has started on the first phase of 24 homes and a communal pool.