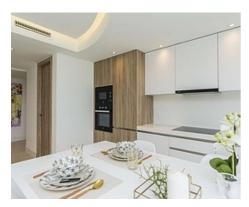

The interior of the homes is based on the "open plan" and "total living" concepts, giving priority to a spacious living room which leads to a large open terrace, both fully integrated into the surrounding corn oak meadows and making the most of the predominantly southern aspect and the views of the golf course and the sea.

## **Match Home**

info@match-homes.com https://nd.match-homes.com/ 661 66 68 62

flooring, large windows, fitted kitchen with appliances, lighting packages in every room and air-conditioning, amongst other benefits. The homes have the most effective thermal and acoustic insulation available on the market (Energy certificate: B).