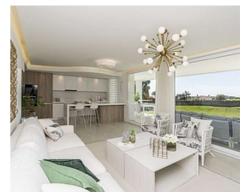

The interior of the homes is based on the "open plan" and "total living" concepts, giving priority to a spacious living room which leads to a large open terrace, both fully integrated into the surrounding corn oak meadows and making the most of the predominantly southern aspect and the views of the golf course and the sea.

## **Match Home**

info@match-homes.com https://nd.match-homes.com/ 661 66 68 62

flooring, large windows, fitted kitchen with appliances, lighting packages in every room and air-conditioning, amongst other benefits. The homes have the most effective thermal and acoustic insulation available on the market (Energy certificate: B).