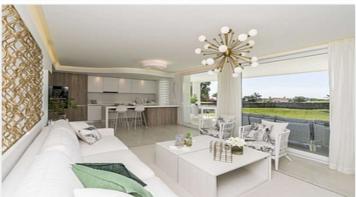

The interior of the homes is based on the "open plan" and "total living" concepts, giving priority to a spacious living room which leads to a large open terrace, both fully integrated into the surrounding corn oak meadows and making the most of the predominantly southern aspect and the views of the golf course and the sea.

## **Match Home**

info@match-homes.com https://nd.match-homes.com/ 661 66 68 62

flooring, large windows, fitted kitchen with appliances, lighting packages in every room and air-conditioning, amongst other benefits. The homes have the most effective thermal and acoustic insulation available on the market (Energy certificate: B).