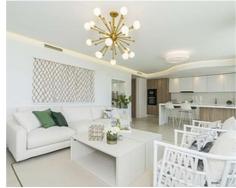

The interior of the homes is based on the "open plan" and "total living" concepts, giving priority to a spacious living room which leads to a large open terrace, both fully integrated into the surrounding corn oak meadows and making the most of the predominantly southern aspect and the views of the golf course and the sea.

## **Match Home**

info@match-homes.com https://nd.match-homes.com/ 661 66 68 62

flooring, large windows, fitted kitchen with appliances, lighting packages in every room and air-conditioning, amongst other benefits. The homes have the most effective thermal and acoustic insulation available on the market (Energy certificate: B).