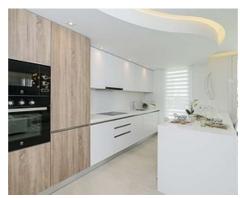

The interior of the homes is based on the "open plan" and "total living" concepts, giving priority to a spacious living room which leads to a large open terrace, both fully integrated into the surrounding corn oak meadows and making the most of the predominantly southern aspect and the views of the golf course and the sea.

## **Match Home**

info@match-homes.com https://nd.match-homes.com/ 661 66 68 62

flooring, large windows, fitted kitchen with appliances, lighting packages in every room and air-conditioning, amongst other benefits. The homes have the most effective thermal and acoustic insulation available on the market (Energy certificate: B).